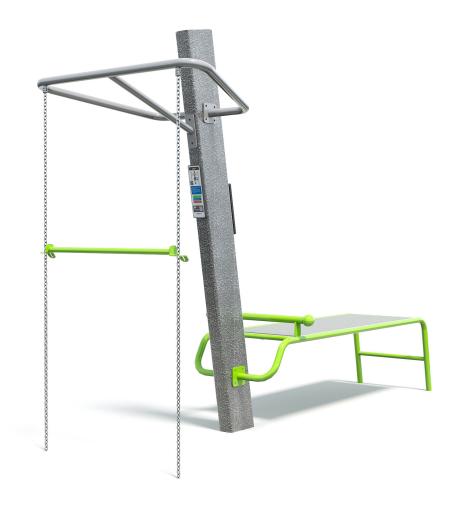

# ATLAS WEN-6010

## **SPECIFICATIONS**

| Fall Height          | 1150mm                       |
|----------------------|------------------------------|
| Product Dimensions   | 3.4m x 1.3m x 2.5(H)         |
| Total Space Required | 22m <sup>2</sup> (6.3m x 4m) |