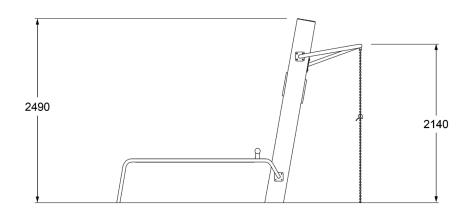

## **SPECIFICATIONS**

| Fall Height          | 1150mm                       |
|----------------------|------------------------------|
| Product Dimensions   | 3.4m x 1.3m x 2.5(H)         |
| Total Space Required | 22m <sup>2</sup> (6.3m x 4m) |

### **SIDE AND TOP ELEVATION**