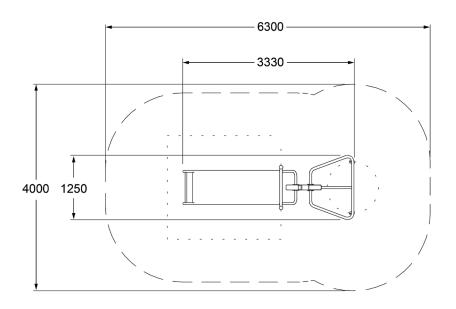

## **SPECIFICATIONS**

| Fall Height          | 1150mm                       |
|----------------------|------------------------------|
| Product Dimensions   | 3.4m x 1.3m x 2.5(H)         |
| Total Space Required | 22m <sup>2</sup> (6.3m x 4m) |

### **SIDE AND TOP ELEVATION**