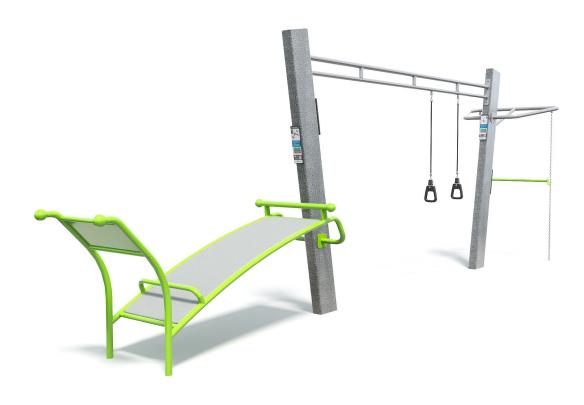

# CENTURION > UFN - 6009

## **SPECIFICATIONS**

| Fall Height          | 1150mm            |
|----------------------|-------------------|
| Product Dimensions   | 7m x 1.3m 2.5m(H) |
| Total Space Required | 33m² (10m x 4m)   |