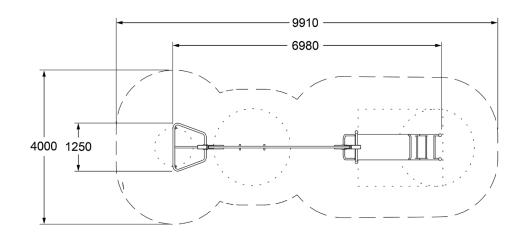

## **SPECIFICATIONS**

| Fall Height          | 1150mm            |
|----------------------|-------------------|
| Product Dimensions   | 7m x 1.3m 2.5m(H) |
| Total Space Required | 33m² (10m x 4m)   |

### **SIDE AND TOP ELEVATION**