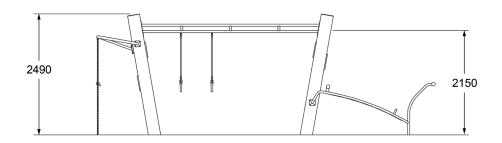

## **SPECIFICATIONS**

| Fall Height          | 1150mm            |
|----------------------|-------------------|
| Product Dimensions   | 7m x 1.3m 2.5m(H) |
| Total Space Required | 33m² (10m x 4m)   |

### **SIDE AND TOP ELEVATION**