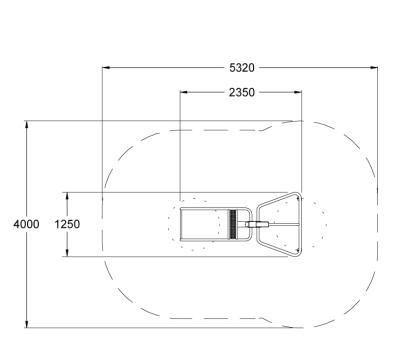

# **SPECIFICATIONS**

| Fall Height          | 1150mm                |
|----------------------|-----------------------|
| Product Dimensions   | 2.4m x 1.3m x 2.5m(H) |
| Total Space Required | 18m² (5.4m x 4m)      |

### **SIDE AND TOP ELEVATION**

P. 1800 806 145 P. +612 4272 1644 E. info@urbanfit.com.au A. 12-14 Doyle Avenue Unanderra NSW 2526 Australia