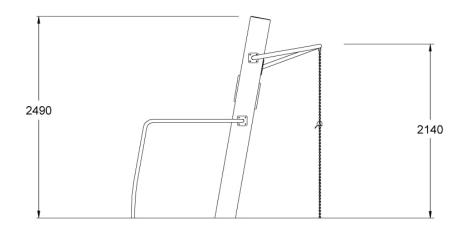

# **SPECIFICATIONS**

| Fall Height          | 1150mm                |
|----------------------|-----------------------|
| Product Dimensions   | 2.4m x 1.3m x 2.5m(H) |
| Total Space Required | 18m² (5.4m x 4m)      |

### **SIDE AND TOP ELEVATION**

P. 1800 806 145 P. +612 4272 1644 E. info@urbanfit.com.au A. 12-14 Doyle Avenue Unanderra NSW 2526 Australia