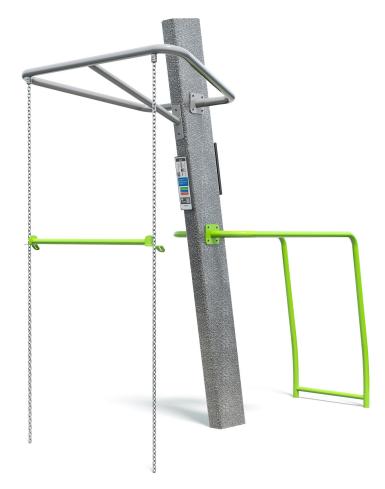

### **DOWNLOADS**

Login or Register to access to DWG files and large product images.

\*Estimate based on normal lead times and delivery for manufactured products within Australia. To view our range of spare parts, please visit playgroundparts.com.au

# **SPECIFICATIONS**

| Fall Height          | 1150mm                |
|----------------------|-----------------------|
| Product Dimensions   | 2.4m x 1.3m x 2.5m(H) |
| Total Space Required | 18m² (5.4m x 4m)      |

## USAGE

📌 Flexibility 💪 Strength

# **TECHNICAL INFORMATION**

| AUS Standards Compliance | AS 16630:2021       |
|--------------------------|---------------------|
| Assembly Time            | 6 hrs               |
| Total Weight             | 87 kg               |
| Heaviest Component       | 47 kg               |
| Conc