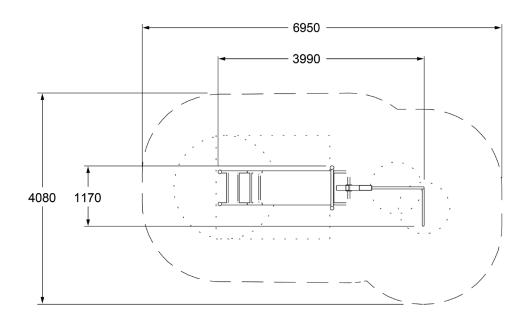

### **SIDE AND TOP ELEVATION**

### **SPECIFICATIONS**

| Fall Height          | 1150mm                         |
|----------------------|--------------------------------|
| Product Dimensions   | 1.2m x 4m x 2.5m(H)            |
| Total Space Required | 23.6m <sup>2</sup> (4.1m x 7m) |