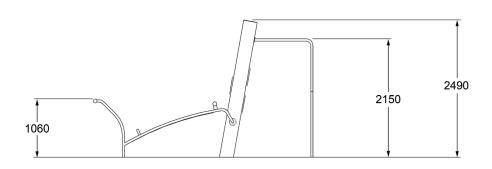

### **SIDE AND TOP ELEVATION**

### **SPECIFICATIONS**

| Fall Height          | 1150mm                         |
|----------------------|--------------------------------|
| Product Dimensions   | 1.2m x 4m x 2.5m(H)            |
| Total Space Required | 23.6m <sup>2</sup> (4.1m x 7m) |