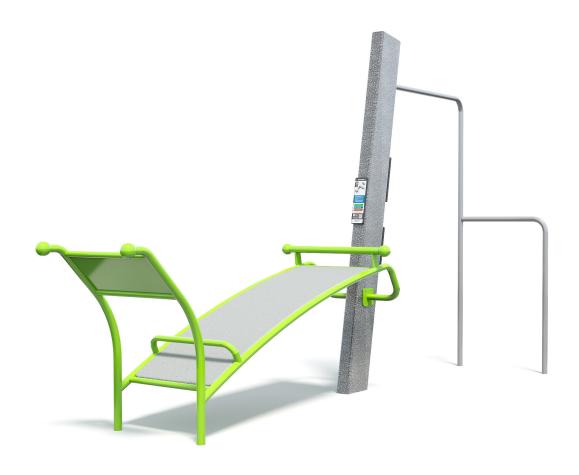

# TITAN >> UFN - 6003

### **SPECIFICATIONS**

| Fall Height          | 1150mm                         |
|----------------------|--------------------------------|
| Product Dimensions   | 1.2m x 4m x 2.5m(H)            |
| Total Space Required | 23.6m <sup>2</sup> (4.1m x 7m) |

### **USAGE**