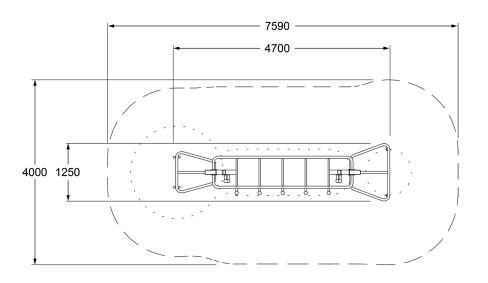

#### **SPECIFICATIONS**

| Fall Height          | 1280mm                |
|----------------------|-----------------------|
| Product Dimensions   | 4.7m x 1.3m x 2.5m(H) |
| Total Space Required | 27m² (7.6m x 4m)      |

#### **SIDE AND TOP ELEVATION**