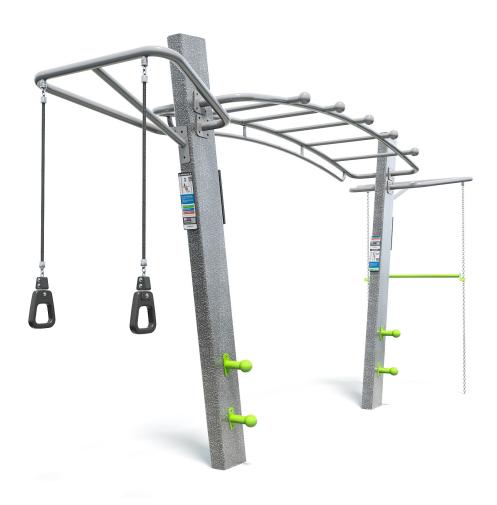

#### **SPECIFICATIONS**

| Fall Height          | 1280mm                |
|----------------------|-----------------------|
| Product Dimensions   | 4.7m x 1.3m x 2.5m(H) |
| Total Space Required | 27m² (7.6m x 4m)      |

#### **USAGE**

& Strength & Resistance