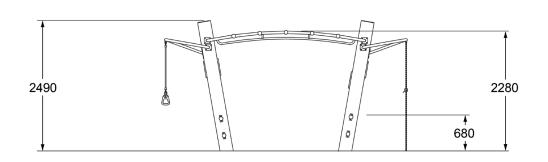

#### **SPECIFICATIONS**

| Fall Height          | 1280mm                |
|----------------------|-----------------------|
| Product Dimensions   | 4.7m x 1.3m x 2.5m(H) |
| Total Space Required | 27m² (7.6m x 4m)      |

#### **SIDE AND TOP ELEVATION**