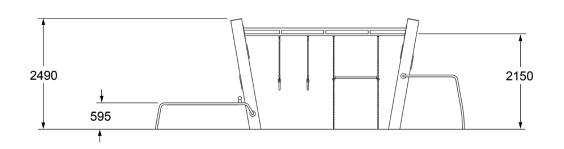

### **SIDE AND TOP ELEVATION**

## **SPECIFICATIONS**

| Fall Height          | 1150mm                        |
|----------------------|-------------------------------|
| Product Dimensions   | 7m x 0.9m x 2.5m(H)           |
| Total Space Required | 35m <sup>2</sup> (10m x 3.7m) |