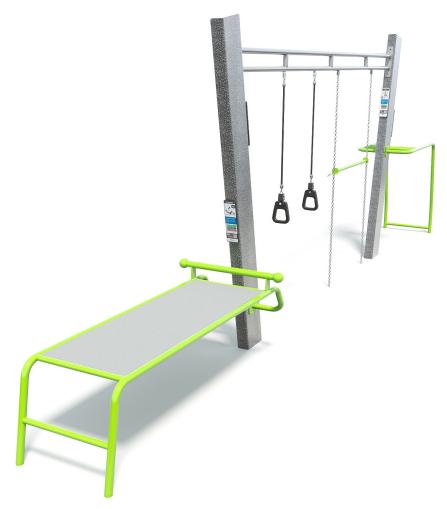

## **SPECIFICATIONS**

| Fall Height          | 1150mm                        |
|----------------------|-------------------------------|
| Product Dimensions   | 7m x 0.9m x 2.5m(H)           |
| Total Space Required | 35m <sup>2</sup> (10m x 3.7m) |

# **TECHNICAL INFORMATION**

| AUS Standards Compliance | AS 16630:2021       |
|--------------------------|---------------------|
| Assembly Time            | 12 hrs              |
| Total Weight             | 203 kg              |
| Heaviest Component       | 51 kg               |
| Concrete Required        | 0.5 m <sup>3</sup>  |
| Number of Footings       | 8                   |
| Foundations              | Info on application |
| Largest Part             | Info on application |
| Spare Parts Availability | 4-6 weeks*          |