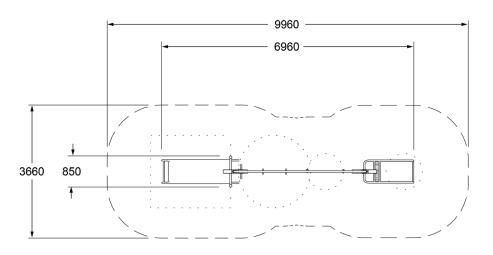

### **SIDE AND TOP ELEVATION**

## **SPECIFICATIONS**

| Fall Height          | 1150mm                        |
|----------------------|-------------------------------|
| Product Dimensions   | 7m x 0.9m x 2.5m(H)           |
| Total Space Required | 35m <sup>2</sup> (10m x 3.7m) |