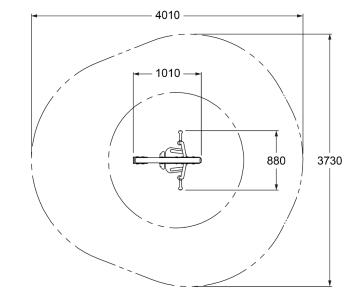

## **SPECIFICATIONS**

| Fall Height          | 620mm                 |
|----------------------|-----------------------|
| Product Dimensions   | 1.1m x 0.9m x 2.4m(H) |
| Total Space Required | 11.5m² (4.1m x 3.8m)  |

**SIDE AND TOP ELEVATION** 

For information on our <u>Care Plan</u>, or <u>Warranty</u>, please contact Moduplay Group Pty Ltd:

P. 1800 806 145 P. +612 4272 1644 E. info@urbanfit.com.au A. 12-14 Doyle Avenue Unanderra NSW 2526 Australia