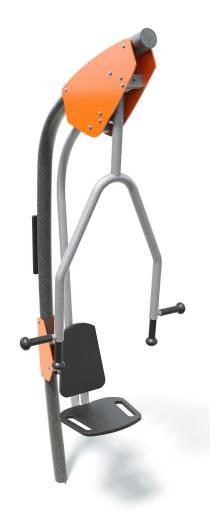

# CHEST PRESS

**>>** UFE - 6201



# **DOWNLOADS**

Login or Register to access to DWG files and large product images.

\*Estimate based on normal lead times and delivery for manufactured products within Australia. To view our range of spare parts, please visit playgroundparts.com.au

## **SPECIFICATIONS**

| Fall Height          | 620mm                 |
|----------------------|-----------------------|
| Product Dimensions   | 1.1m x 0.9m x 2.4m(H) |
| Total Space Required | 11.5m² (4.1m x 3.8m)  |

## USAGE

💪 Strength

# **TECHNICAL INFORMATION**

| AUS Standards Compliance | AS 16630:2021       |
|--------------------------|---------------------|
| Assembly Time            | 2 hrs               |
| Total Weight             | 89 kg               |
| Heaviest Component       | 89 kg               |
| Concrete Required