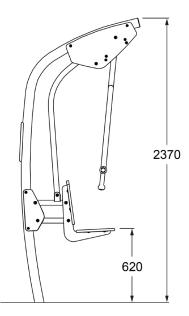

## **SPECIFICATIONS**

| Fall Height          | 620mm                 |
|----------------------|-----------------------|
| Product Dimensions   | 1.1m x 0.9m x 2.4m(H) |
| Total Space Required | 11.5m² (4.1m x 3.8m)  |

**SIDE AND TOP ELEVATION** 

For information on our <u>Care Plan</u>, or <u>Warranty</u>, please contact Moduplay Group Pty Ltd:

P. 1800 806 145 P. +612 4272 1644 E. info@urbanfit.com.au A. 12-14 Doyle Avenue Unanderra NSW 2526 Australia