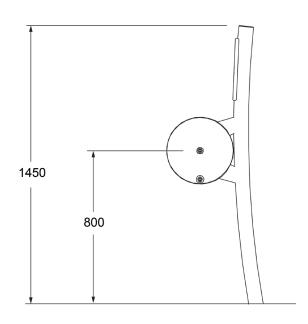

### **SPECIFICATIONS**

| Fall Height          | N/A                                                       |
|----------------------|-----------------------------------------------------------|
| Product Dimensions   | $0.5 \text{m} \times 0.6 \text{m} \times 1.5 \text{m}(H)$ |
| Total Space Required | 10.1 m <sup>2</sup> (3.5 m × 3.6 m)                       |

#### SIDE AND TOP ELEVATION