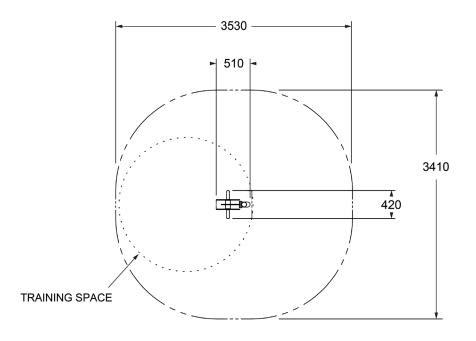

### **SPECIFICATIONS**

| Fall Height          | N/A                                                       |
|----------------------|-----------------------------------------------------------|
| Product Dimensions   | $0.5 \text{m} \times 0.6 \text{m} \times 1.5 \text{m}(H)$ |
| Total Space Required | 10.1 m <sup>2</sup> (3.5 m × 3.6 m)                       |

#### SIDE AND TOP ELEVATION