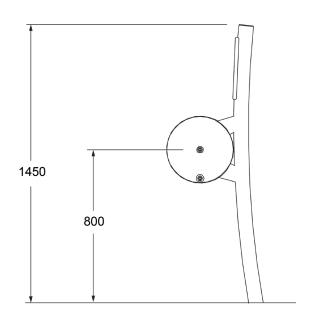

### **SPECIFICATIONS**

| Fall Height          | N/A                                 |
|----------------------|-------------------------------------|
| Product Dimensions   | 0.5m x 0.6m x 1.5m(H)               |
| Total Space Required | 10.1 m <sup>2</sup> (3.5 m x 3.6 m) |

#### SIDE AND TOP ELEVATION