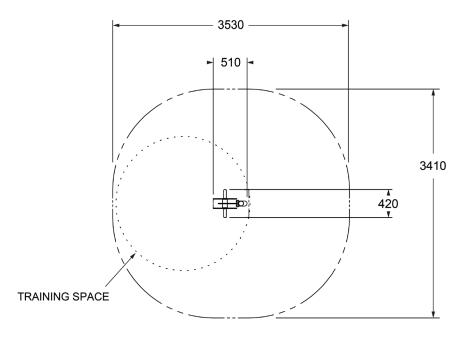

### **SPECIFICATIONS**

| Fall Height          | N/A                                 |
|----------------------|-------------------------------------|
| Product Dimensions   | 0.5m x 0.6m x 1.5m(H)               |
| Total Space Required | 10.1 m <sup>2</sup> (3.5 m x 3.6 m) |

#### SIDE AND TOP ELEVATION