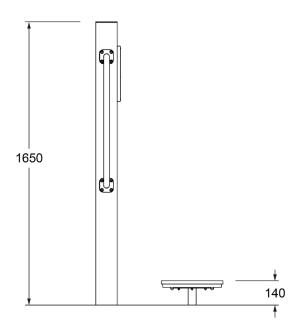

#### **SPECIFICATIONS**

| Fall Height          | 140mm                 |
|----------------------|-----------------------|
| Product Dimensions   | 0.4m × 0.4m × 1.7m(H) |
| Total Space Required | 10.7m² (3.4m x 3.8m)  |

#### **SIDE AND TOP ELEVATION**