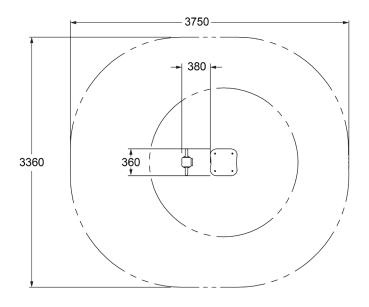

#### **SPECIFICATIONS**

| Fall Height          | 140mm                 |
|----------------------|-----------------------|
| Product Dimensions   | 0.4m × 0.4m × 1.7m(H) |
| Total Space Required | 10.7m² (3.4m x 3.8m)  |

#### **SIDE AND TOP ELEVATION**