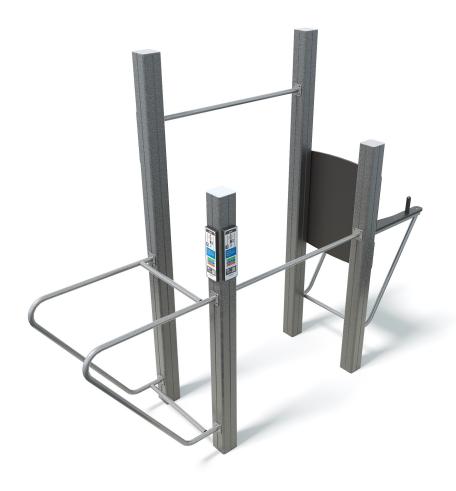

# NOOSA >> UFT-3627

## **SPECIFICATIONS**

| Fall Height          | 1100mm                         |
|----------------------|--------------------------------|
| Product Dimensions   | 3m x 0.8m x 2.5m(H)            |
| Total Space Required | 20m <sup>2</sup> (5.9m x 3.8m) |