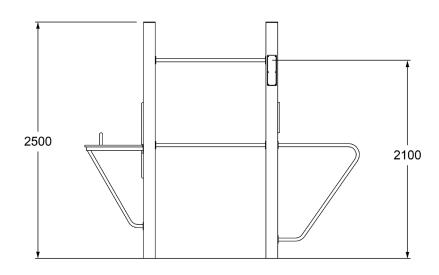

### **SIDE AND TOP ELEVATION**

## **SPECIFICATIONS**

| Fall Height          | 1100mm                         |
|----------------------|--------------------------------|
| Product Dimensions   | 3m x 0.8m x 2.5m(H)            |
| Total Space Required | 20m <sup>2</sup> (5.9m x 3.8m) |