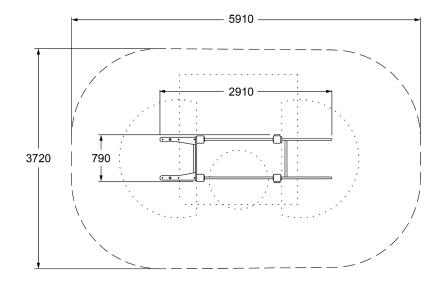

## **SPECIFICATIONS**

| Fall Height          | 1100mm                         |
|----------------------|--------------------------------|
| Product Dimensions   | 3m x 0.8m x 2.5m(H)            |
| Total Space Required | 20m <sup>2</sup> (5.9m x 3.8m) |