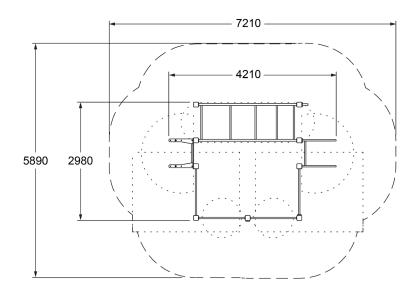

### **SIDE AND TOP ELEVATION**

## **SPECIFICATIONS**

| Fall Height          | 1300mm                            |
|----------------------|-----------------------------------|
| Product Dimensions   | 3m x 4.3m x 2.6m(H)               |
| Total Space Required | 35.3 m <sup>2</sup> (5.9m x 7.2m) |