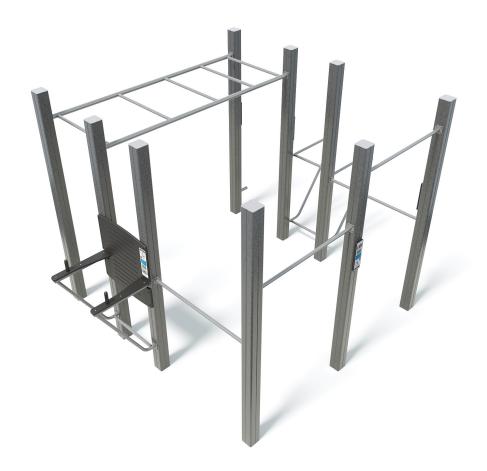

# HYAMS >> UFT-3626

## **SPECIFICATIONS**

| Fall Height          | 1300mm                            |
|----------------------|-----------------------------------|
| Product Dimensions   | 3m x 4.3m x 2.6m(H)               |
| Total Space Required | 35.3 m <sup>2</sup> (5.9m x 7.2m) |