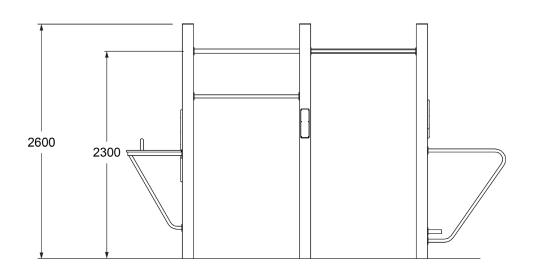

### **SIDE AND TOP ELEVATION**

## **SPECIFICATIONS**

| Fall Height          | 1300mm                            |
|----------------------|-----------------------------------|
| Product Dimensions   | 3m x 4.3m x 2.6m(H)               |
| Total Space Required | 35.3 m <sup>2</sup> (5.9m x 7.2m) |