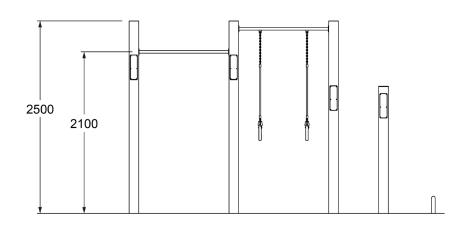

### **SIDE AND TOP ELEVATION**

## **SPECIFICATIONS**

| Fall Height          | 1100mm                         |
|----------------------|--------------------------------|
| Product Dimensions   | 4m x 2.6m x 2.5m(H)            |
| Total Space Required | 30.6m <sup>2</sup> (7m x 5.6m) |