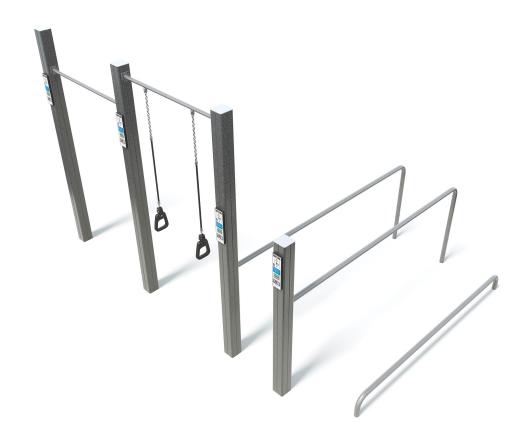

## **SPECIFICATIONS**

| Fall Height          | 1100mm                         |
|----------------------|--------------------------------|
| Product Dimensions   | 4m x 2.6m x 2.5m(H)            |
| Total Space Required | 30.6m <sup>2</sup> (7m x 5.6m) |