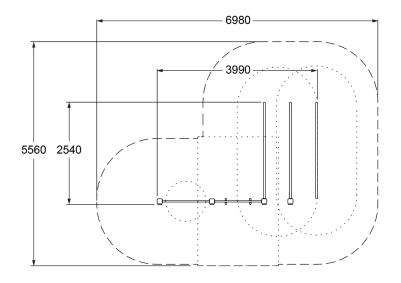

## **SPECIFICATIONS**

| Fall Height          | 1100mm                         |
|----------------------|--------------------------------|
| Product Dimensions   | 4m x 2.6m x 2.5m(H)            |
| Total Space Required | 30.6m <sup>2</sup> (7m x 5.6m) |