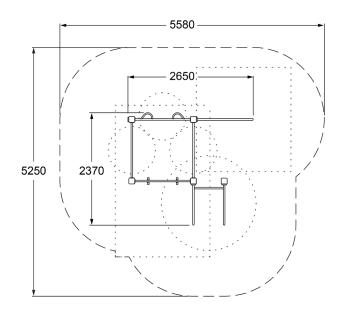

## **SPECIFICATIONS**

| Fall Height          | 1300mm                            |
|----------------------|-----------------------------------|
| Product Dimensions   | 2.7m x 2.4m x 2.7m(H)             |
| Total Space Required | 24.1 m <sup>2</sup> (5.6m x 5.3m) |