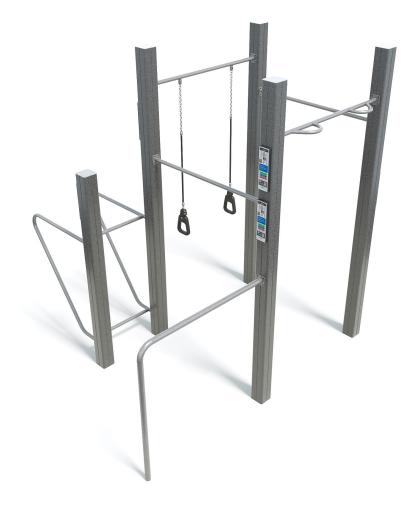

# BELLS >> UFT-3614



# **♣ DOWNLOADS**

Login or Register to access to DWG files and large product images.

## **SPECIFICATIONS**

| Fall Height          | 1300mm                            |
|----------------------|-----------------------------------|
| Product Dimensions   | 2.7m x 2.4m x 2.7m(H)             |
| Total Space Required | 24.1 m <sup>2</sup> (5.6m x 5.3m) |

## **USAGE**

**E** Strength



# **TECHNICAL INFORMATION**

| AUS Standards Compliance | AS4685              |
|--------------------------|---------------------|
| Assembly Time            | 3 hrs               |
| Total Weight             | 147 kg              |
| Heaviest Component       | 21 kg               |
| Concrete Required        | 0.5 m <sup>3</sup>  |
| Number of Footings       | 6                   |
| Foundations