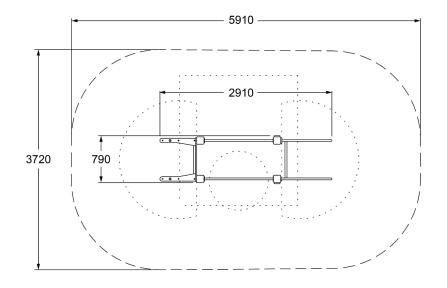

### **SIDE AND TOP ELEVATION**

## **SPECIFICATIONS**

| Fall Height          | 1100mm                         |
|----------------------|--------------------------------|
| Product Dimensions   | 3m x 0.8m x 2.5m(H)            |
| Total Space Required | 20m <sup>2</sup> (5.9m x 3.8m) |