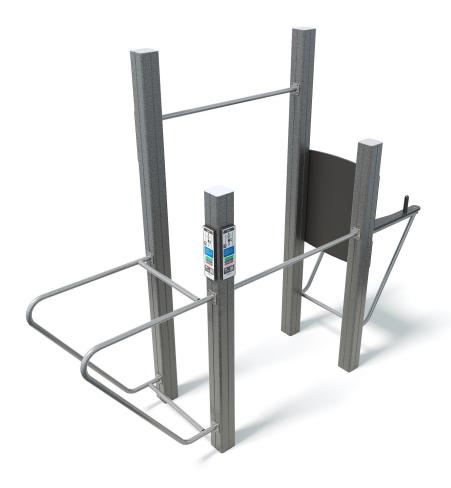

# NOOSA >> UFT-3627

## **SPECIFICATIONS**

| Fall Height          | 1100mm                         |
|----------------------|--------------------------------|
| Product Dimensions   | 3m x 0.8m x 2.5m(H)            |
| Total Space Required | 20m <sup>2</sup> (5.9m x 3.8m) |