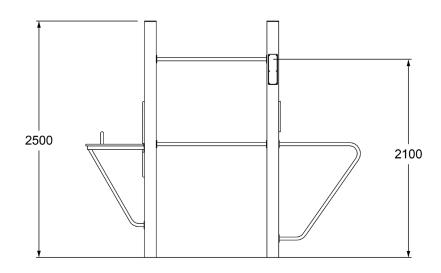

### **SIDE AND TOP ELEVATION**

## **SPECIFICATIONS**

| Fall Height          | 1100mm                         |
|----------------------|--------------------------------|
| Product Dimensions   | 3m x 0.8m x 2.5m(H)            |
| Total Space Required | 20m <sup>2</sup> (5.9m x 3.8m) |