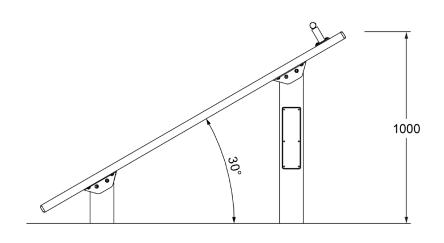

# **SPECIFICATIONS**

| Fall Height          | 1000mm               |
|----------------------|----------------------|
| Product Dimensions   | 1.6m × 0.3 m × 1m(H) |
| Total Space Required | 12.9m² (4.6m x 3.3m) |

# **SIDE AND TOP ELEVATION**