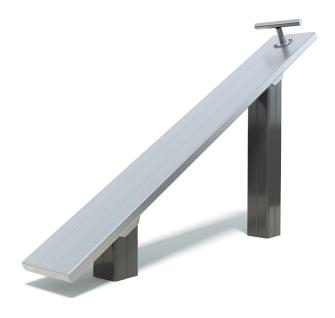

# INCLINED BENCH SIT-UPS 30°

>>> UFT-3625

# URBANFIT TREKKO **INCLINED BENCH SIT-UPS 30°**

>> UFT-3625