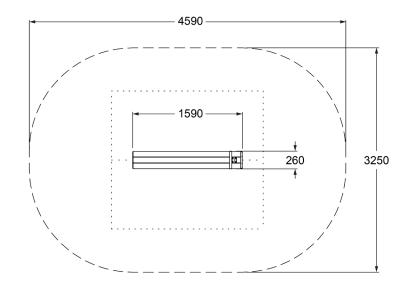

# **SPECIFICATIONS**

| Fall Height          | 1000mm               |
|----------------------|----------------------|
| Product Dimensions   | 1.6m × 0.3 m × 1m(H) |
| Total Space Required | 12.9m² (4.6m x 3.3m) |

# **SIDE AND TOP ELEVATION**