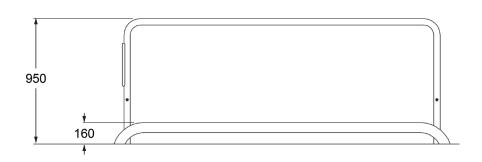

### **SPECIFICATIONS**

| Fall Height          | 160mm                |
|----------------------|----------------------|
| Product Dimensions   | 0.8m x 2.6m x 1m(H)  |
| Total Space Required | 18.8m² (3.8m x 5.6m) |

#### SIDE AND TOP ELEVATION