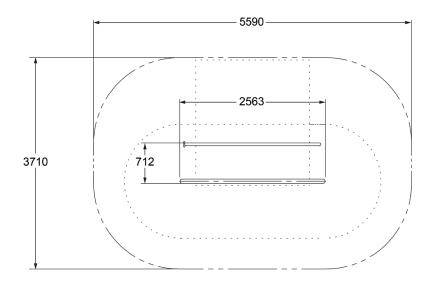

### **SPECIFICATIONS**

| Fall Height          | 160mm                |
|----------------------|----------------------|
| Product Dimensions   | 0.8m x 2.6m x 1m(H)  |
| Total Space Required | 18.8m² (3.8m x 5.6m) |

#### SIDE AND TOP ELEVATION