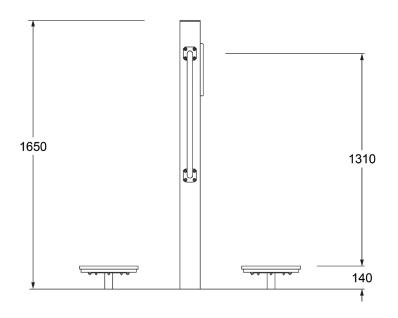

### **SPECIFICATIONS**

| Fall Height          | 140mm                 |
|----------------------|-----------------------|
| Product Dimensions   | 0.4m x 1.4m x 1.7m(H) |
| Total Space Required | 12.3m² (3.4m x 4.4m)  |

#### SIDE AND TOP ELEVATION