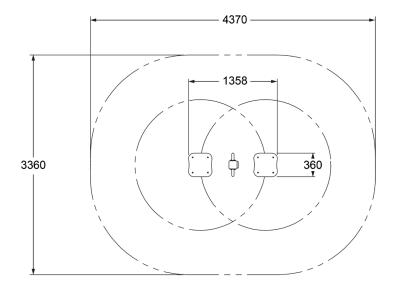

### **SPECIFICATIONS**

| Fall Height          | 140mm                 |
|----------------------|-----------------------|
| Product Dimensions   | 0.4m x 1.4m x 1.7m(H) |
| Total Space Required | 12.3m² (3.4m x 4.4m)  |

#### SIDE AND TOP ELEVATION