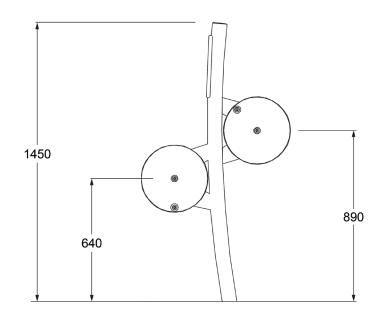

#### **SIDE AND TOP ELEVATION**

#### **SPECIFICATIONS**

| Fall Height          | N/A                                                      |
|----------------------|----------------------------------------------------------|
| Product Dimensions   | 0.5m x 0.8m x 1.5m(H)                                    |
| Total Space Required | $11 \mathrm{m}^2 (3.5 \mathrm{m} \times 3.8 \mathrm{m})$ |