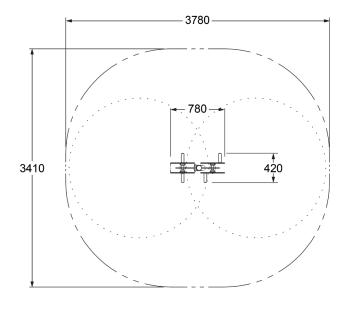

#### **SIDE AND TOP ELEVATION**

#### **SPECIFICATIONS**

| Fall Height          | N/A                                                      |
|----------------------|----------------------------------------------------------|
| Product Dimensions   | 0.5m x 0.8m x 1.5m(H)                                    |
| Total Space Required | $11 \mathrm{m}^2 (3.5 \mathrm{m} \times 3.8 \mathrm{m})$ |