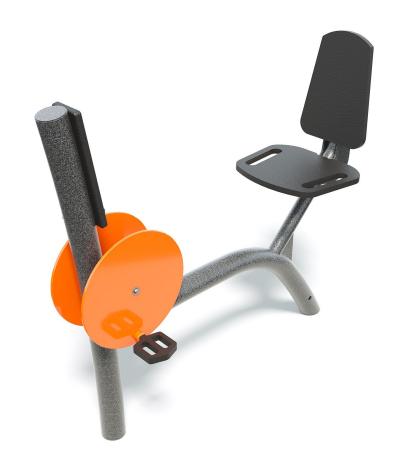

# SPIN CYCLE

>> UFE - 6213

## **SPECIFICATIONS**

| Fall Height          | 480mm                            |
|----------------------|----------------------------------|
| Product Dimensions   | 1.3m × 0.4m × 0.9m(H)            |
| Total Space Required | 11.6m <sup>2</sup> (4.3m x 3.4m) |