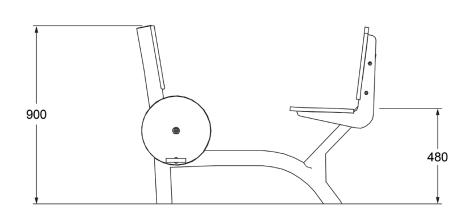

## **SPECIFICATIONS**

| Fall Height          | 480mm                            |
|----------------------|----------------------------------|
| Product Dimensions   | 1.3m × 0.4m × 0.9m(H)            |
| Total Space Required | 11.6m <sup>2</sup> (4.3m x 3.4m) |

### **SIDE AND TOP ELEVATION**