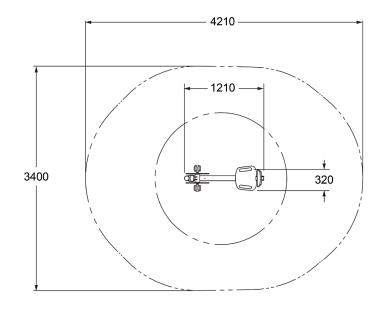

## **SPECIFICATIONS**

| Fall Height          | 480mm                            |
|----------------------|----------------------------------|
| Product Dimensions   | 1.3m × 0.4m × 0.9m(H)            |
| Total Space Required | 11.6m <sup>2</sup> (4.3m x 3.4m) |

### **SIDE AND TOP ELEVATION**