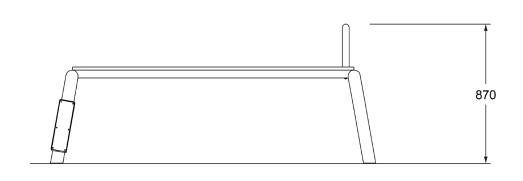

#### **SPECIFICATIONS**

| Fall Height          | 870mm                                                                    |
|----------------------|--------------------------------------------------------------------------|
| Product Dimensions   | $0.9 \mathrm{m} \times 2.1 \mathrm{m} \times 0.9 \mathrm{m}(\mathrm{H})$ |
| Total Space Required | 17.5 m <sup>2</sup> (3.9 m × 5.1 m)                                      |

#### **SIDE AND TOP ELEVATION**