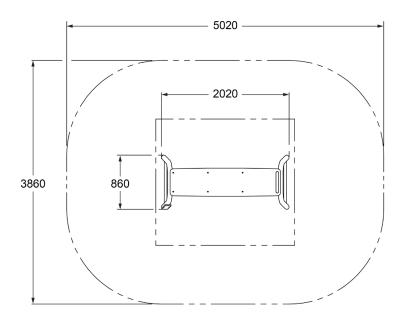

#### **SPECIFICATIONS**

| Fall Height          | 870mm                                                                    |
|----------------------|--------------------------------------------------------------------------|
| Product Dimensions   | $0.9 \mathrm{m} \times 2.1 \mathrm{m} \times 0.9 \mathrm{m}(\mathrm{H})$ |
| Total Space Required | 17.5 m <sup>2</sup> (3.9 m × 5.1 m)                                      |

#### **SIDE AND TOP ELEVATION**