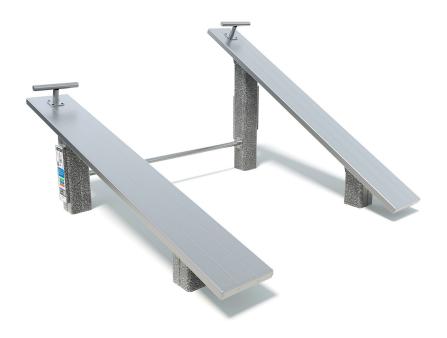

# SIT-UP & LEG RAISE STATION

>>> UFT-3623

## SIT-UP & LEG RAISE STATION

>> UFT-3623