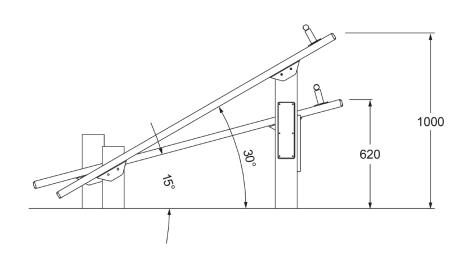

#### **SPECIFICATIONS**

| Fall Height          | 1000mm                           |
|----------------------|----------------------------------|
| Product Dimensions   | 1.6m × 1.8m × 1m(H)              |
| Total Space Required | 19.6m <sup>2</sup> (4.6m x 4.8m) |

#### SIDE AND TOP ELEVATION