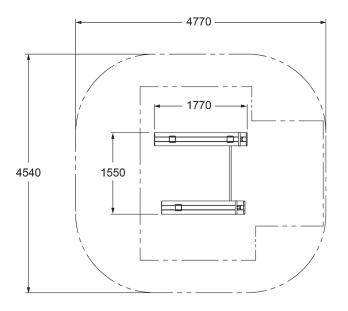

#### **SPECIFICATIONS**

| Fall Height          | 1000mm                           |
|----------------------|----------------------------------|
| Product Dimensions   | 1.6m × 1.8m × 1m(H)              |
| Total Space Required | 19.6m <sup>2</sup> (4.6m x 4.8m) |

#### SIDE AND TOP ELEVATION