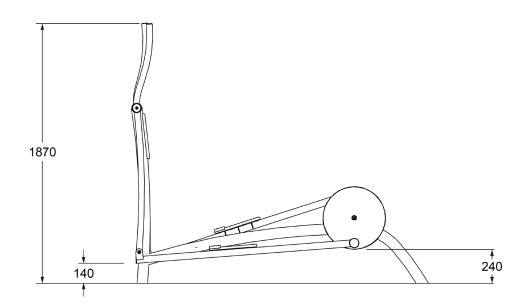

#### **SPECIFICATIONS**

| Fall Height          | 240mm                          |
|----------------------|--------------------------------|
| Product Dimensions   | 2.2m x 0.5m x 1.9m(H)          |
| Total Space Required | 15m <sup>2</sup> (5.1m x 3.5m) |

#### **SIDE AND TOP ELEVATION**