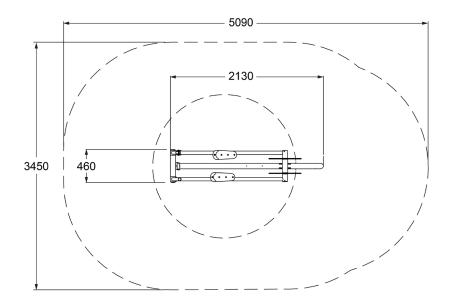

#### **SPECIFICATIONS**

| Fall Height          | 240mm                          |
|----------------------|--------------------------------|
| Product Dimensions   | 2.2m x 0.5m x 1.9m(H)          |
| Total Space Required | 15m <sup>2</sup> (5.1m x 3.5m) |

#### **SIDE AND TOP ELEVATION**