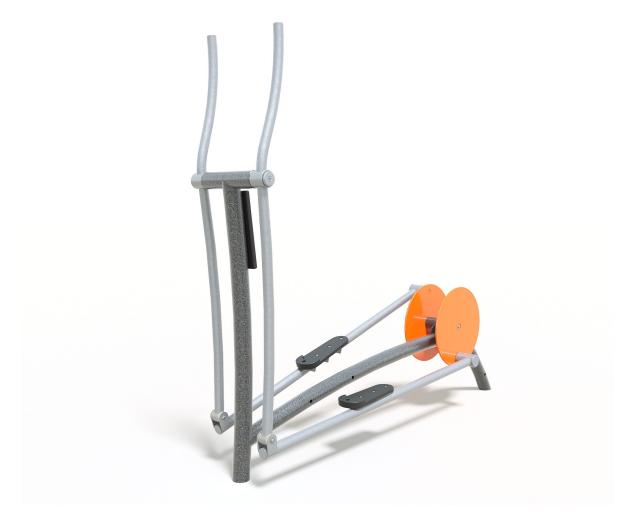

# CROSSTRAINER

>> UFE - 6210

## URBANFIT ACTIVO **CROSSTRAINER**

>> UFE - 6210