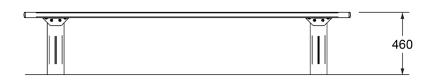

### **SPECIFICATIONS**

| Fall Height          | 460mm                            |
|----------------------|----------------------------------|
| Product Dimensions   | 2.5m x 0.3m x 0.5m(H)            |
| Total Space Required | 15.8m <sup>2</sup> (5.4m x 3.3m) |

#### **SIDE AND TOP ELEVATION**