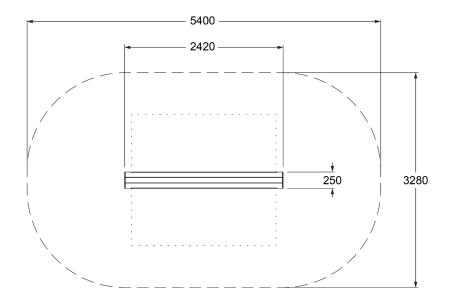

### **SPECIFICATIONS**

| Fall Height          | 460mm                            |
|----------------------|----------------------------------|
| Product Dimensions   | 2.5m x 0.3m x 0.5m(H)            |
| Total Space Required | 15.8m <sup>2</sup> (5.4m x 3.3m) |

#### **SIDE AND TOP ELEVATION**