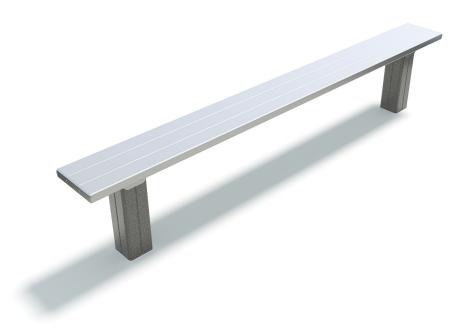

# URBANFIT TREKKO **STATIC BENCH** >> UFT-3631

### **SPECIFICATIONS**

| Fall Height          | 460mm                            |
|----------------------|----------------------------------|
| Product Dimensions   | 2.5m x 0.3m x 0.5m(H)            |
| Total Space Required | 15.8m <sup>2</sup> (5.4m x 3.3m) |