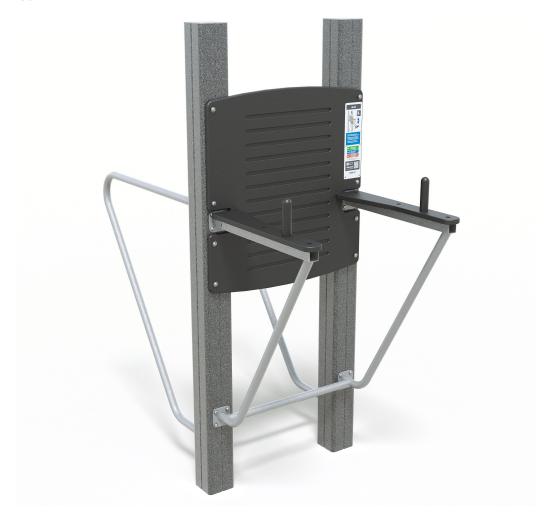

# COOGEE STATION

>> UFT-3621

## URBANFIT TREKKO **COOGEE STATION**

>> UFT-3621