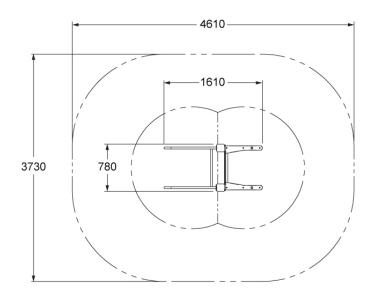

#### **SPECIFICATIONS**

| Fall Height          | 1220mm                           |
|----------------------|----------------------------------|
| Product Dimensions   | 0.8m x 1.6m x 1.9m(H)            |
| Total Space Required | 15.3m <sup>2</sup> (3.8m x 4.6m) |

#### **SIDE AND TOP ELEVATION**