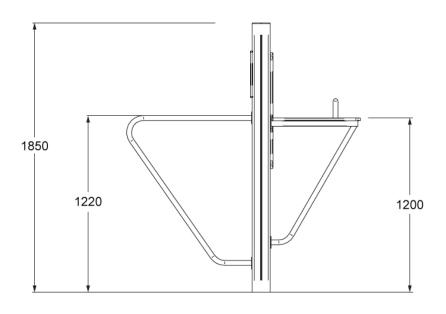

#### **SPECIFICATIONS**

| Fall Height          | 1220mm                           |
|----------------------|----------------------------------|
| Product Dimensions   | 0.8m x 1.6m x 1.9m(H)            |
| Total Space Required | 15.3m <sup>2</sup> (3.8m x 4.6m) |

#### **SIDE AND TOP ELEVATION**