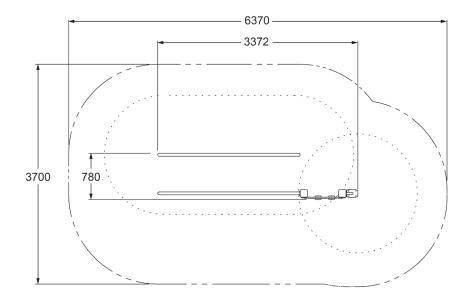

#### **SIDE AND TOP ELEVATION**

#### **SPECIFICATIONS**

| Fall Height          | 1200mm                           |
|----------------------|----------------------------------|
| Product Dimensions   | 0.8m x 3.4m x 1.9m(H)            |
| Total Space Required | 21.4m <sup>2</sup> (3.7m x 6.4m) |