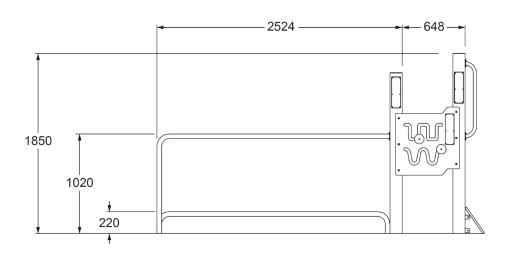

#### **SIDE AND TOP ELEVATION**

#### **SPECIFICATIONS**

| Fall Height          | 1200mm                           |
|----------------------|----------------------------------|
| Product Dimensions   | 0.8m x 3.4m x 1.9m(H)            |
| Total Space Required | 21.4m <sup>2</sup> (3.7m x 6.4m) |