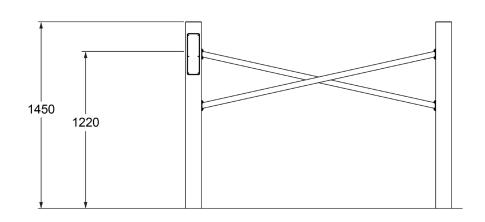

### **SIDE AND TOP ELEVATION**

## **SPECIFICATIONS**

| Fall Height          | 1220mm                         |
|----------------------|--------------------------------|
| Product Dimensions   | 1.4m × 2.1m × 1.5m(H)          |
| Total Space Required | 19.6m <sup>2</sup> (4.3m x 5m) |