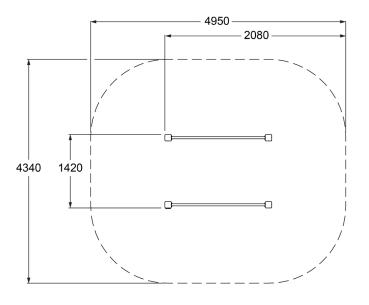

### **SIDE AND TOP ELEVATION**

## **SPECIFICATIONS**

| Fall Height          | 1220mm                         |
|----------------------|--------------------------------|
| Product Dimensions   | 1.4m × 2.1m × 1.5m(H)          |
| Total Space Required | 19.6m <sup>2</sup> (4.3m x 5m) |