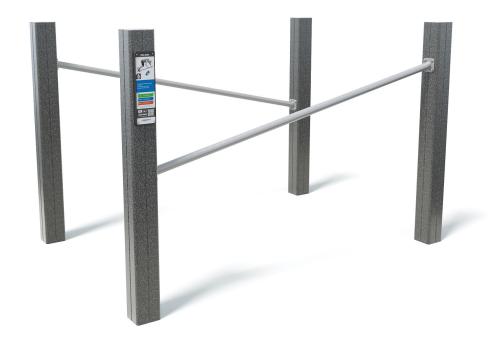

# TRAIL BARS >> UFT-3618

## **SPECIFICATIONS**

| Fall Height          | 1220mm                         |
|----------------------|--------------------------------|
| Product Dimensions   | 1.4m × 2.1m × 1.5m(H)          |
| Total Space Required | 19.6m <sup>2</sup> (4.3m x 5m) |