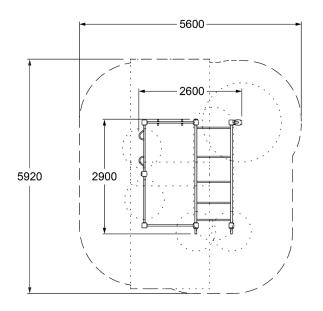

### **SIDE AND TOP ELEVATION**

## **SPECIFICATIONS**

| Fall Height          | 1300mm                |
|----------------------|-----------------------|
| Product Dimensions   | 2.6m x 2.9m x 2.6m(H) |
| Total Space Required | 30m² (5.6m x 6m)      |