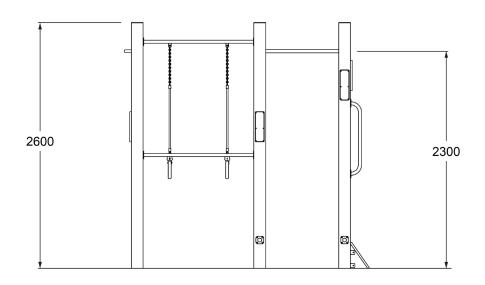

### **SIDE AND TOP ELEVATION**

## **SPECIFICATIONS**

| Fall Height          | 1300mm                |
|----------------------|-----------------------|
| Product Dimensions   | 2.6m x 2.9m x 2.6m(H) |
| Total Space Required | 30m² (5.6m x 6m)      |