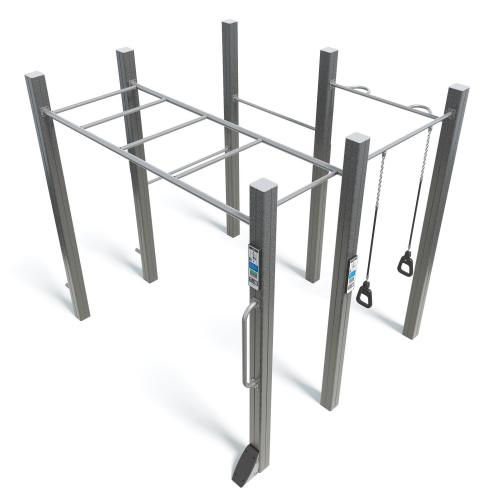

# BURLEIGH

>>> UFT-3615

## **SPECIFICATIONS**

| Fall Height          | 1300mm                |
|----------------------|-----------------------|
| Product Dimensions   | 2.6m x 2.9m x 2.6m(H) |
| Total Space Required | 30m² (5.6m x 6m)      |