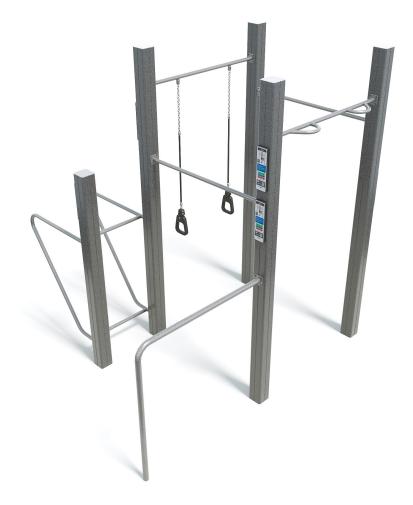

# BELLS >> UFT-3614



# **♣ DOWNLOADS**

Login or Register to access to DWG files and large product images.

\*Estimate based on normal lead times and delivery for manufactured products within Australia. To view our range of spare parts, please visit playgroundparts.com.au

## **SPECIFICATIONS**

| Fall Height          | 1300mm                            |
|----------------------|-----------------------------------|
| Product Dimensions   | 2.7m x 2.4m x 2.7m(H)             |
| Total Space Required | 24.1 m <sup>2</sup> (5.6m x 5.3m) |

## **USAGE**

**E** Strength



# **TECHNICAL INFORMATION**

| AUS Standards Compliance | AS 16630:2021       |
|--------------------------|---------------------|
| Assembly Time            | 3 hrs               |
| Total Weight             | 147 kg              |
| Heaviest C