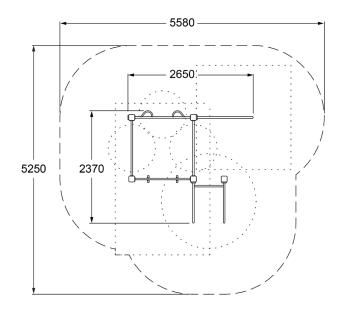

## **SPECIFICATIONS**

| Fall Height          | 1300mm                            |
|----------------------|-----------------------------------|
| Product Dimensions   | 2.7m x 2.4m x 2.7m(H)             |
| Total Space Required | 24.1 m <sup>2</sup> (5.6m x 5.3m) |

### **SIDE AND TOP ELEVATION**