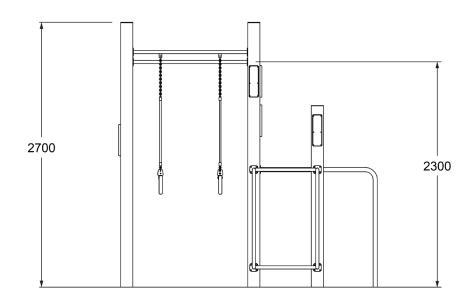

### **SIDE AND TOP ELEVATION**

## **SPECIFICATIONS**

| Fall Height          | 1300mm                            |
|----------------------|-----------------------------------|
| Product Dimensions   | 2.7m x 2.4m x 2.7m(H)             |
| Total Space Required | 24.1 m <sup>2</sup> (5.6m x 5.3m) |