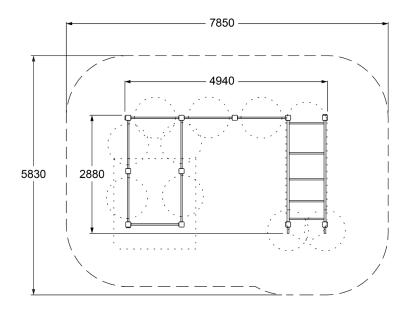

#### **SPECIFICATIONS**

| Fall Height          | 1300mm                         |
|----------------------|--------------------------------|
| Product Dimensions   | 5m x 2.9m x 2.5m(H)            |
| Total Space Required | 43m <sup>2</sup> (7.9m x 5.9m) |