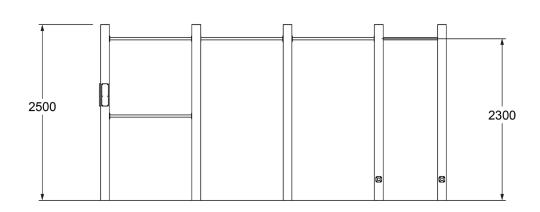

## **SIDE AND TOP ELEVATION**

>> UFT-3613

#### **SPECIFICATIONS**

| Fall Height          | 1300mm                         |
|----------------------|--------------------------------|
| Product Dimensions   | 5m x 2.9m x 2.5m(H)            |
| Total Space Required | 43m <sup>2</sup> (7.9m x 5.9m) |