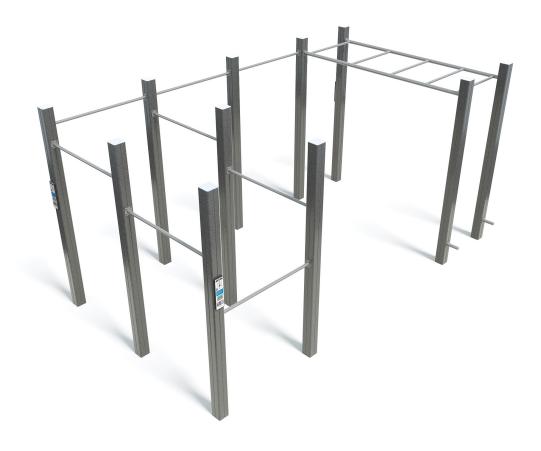

# BONDI BARS

>>> UFT-3613

#### **SPECIFICATIONS**

| Fall Height          | 1300mm                         |
|----------------------|--------------------------------|
| Product Dimensions   | 5m x 2.9m x 2.5m(H)            |
| Total Space Required | 43m <sup>2</sup> (7.9m x 5.9m) |