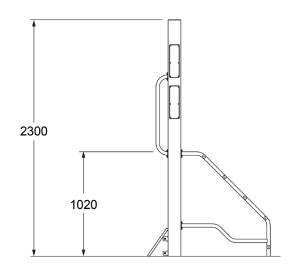

#### **SPECIFICATIONS**

| Fall Height          | 1200mm                         |
|----------------------|--------------------------------|
| Product Dimensions   | 0.4m x 1.2m x 2.3m(H)          |
| Total Space Required | 12m <sup>2</sup> (3.4m x 4.2m) |

#### **SIDE AND TOP ELEVATION**