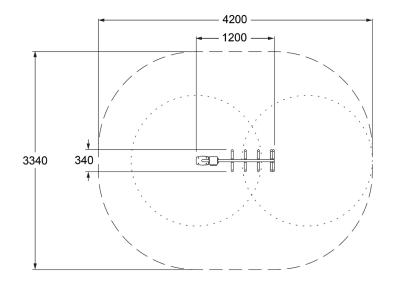

#### **SPECIFICATIONS**

| Fall Height          | 1200mm                         |
|----------------------|--------------------------------|
| Product Dimensions   | 0.4m x 1.2m x 2.3m(H)          |
| Total Space Required | 12m <sup>2</sup> (3.4m x 4.2m) |

#### **SIDE AND TOP ELEVATION**