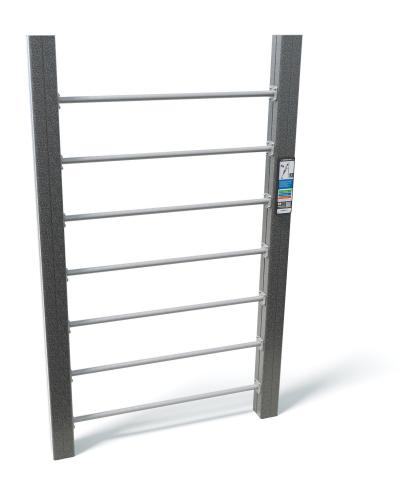

# SWEDISH BARS

>> UFT-3608

#### **SPECIFICATIONS**

| Fall Height          | 2020mm                         |
|----------------------|--------------------------------|
| Product Dimensions   | 1.5m × 0.2m × 2.3m(H)          |
| Total Space Required | 15.7m <sup>2</sup> (5m x 3.8m) |