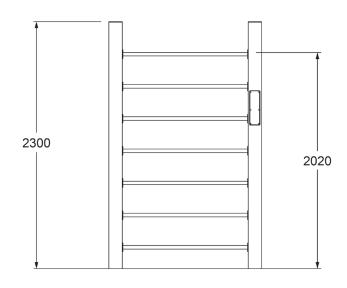

#### **SPECIFICATIONS**

| Fall Height          | 2020mm                         |
|----------------------|--------------------------------|
| Product Dimensions   | 1.5m × 0.2m × 2.3m(H)          |
| Total Space Required | 15.7m <sup>2</sup> (5m x 3.8m) |

## **SIDE AND TOP ELEVATION**