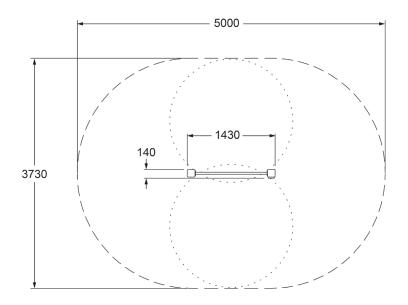

#### **SPECIFICATIONS**

| Fall Height          | 2020mm                         |
|----------------------|--------------------------------|
| Product Dimensions   | 1.5m × 0.2m × 2.3m(H)          |
| Total Space Required | 15.7m <sup>2</sup> (5m x 3.8m) |

## **SIDE AND TOP ELEVATION**