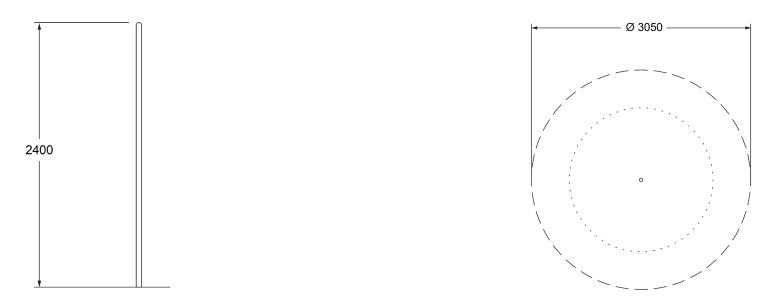

## **SPECIFICATIONS**

| Fall Height          | 1000mm                |
|----------------------|-----------------------|
| Product Dimensions   | 0.1m x 0.1m x 2.4m(H) |
| Total Space Required | 7.3m² (3.1m x 3.1m)   |

## **SIDE AND TOP ELEVATION**