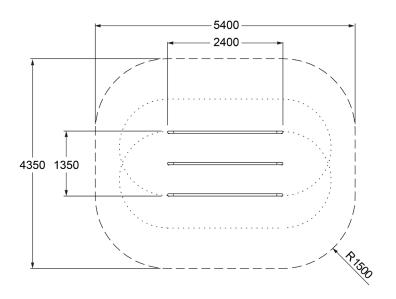

#### **SPECIFICATIONS**

| Fall Height          | 950mm                            |
|----------------------|----------------------------------|
| Product Dimensions   | 2.4m x 1.4m x 1m(H)              |
| Total Space Required | 21.5m <sup>2</sup> (5.4m x 4.4m) |

#### **SIDE AND TOP ELEVATION**