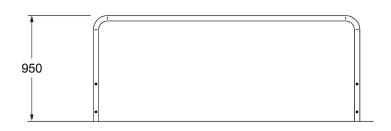

#### **SPECIFICATIONS**

| Fall Height          | 950mm                            |
|----------------------|----------------------------------|
| Product Dimensions   | 2.4m x 1.4m x 1m(H)              |
| Total Space Required | 21.5m <sup>2</sup> (5.4m x 4.4m) |

#### **SIDE AND TOP ELEVATION**