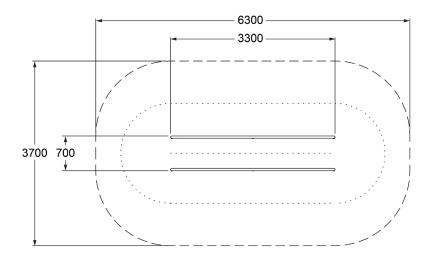

#### **SPECIFICATIONS**

| Fall Height          | 950mm                            |
|----------------------|----------------------------------|
| Product Dimensions   | 3.3m x 0.7m x 1m(H)              |
| Total Space Required | 21.4m <sup>2</sup> (6.3m x 3.7m) |

#### **SIDE AND TOP ELEVATION**