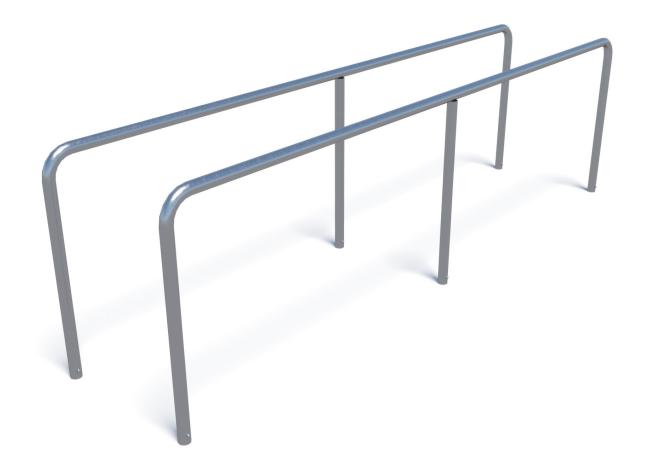

# LONG PARALLEL BARS

>>> UFT-3605

## URBANFIT TREKKO **LONG PARALLEL BARS**

>> UFT-3605