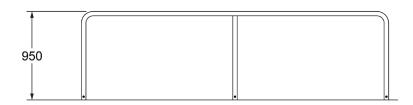

#### **SPECIFICATIONS**

| Fall Height          | 950mm                            |
|----------------------|----------------------------------|
| Product Dimensions   | 3.3m x 0.7m x 1m(H)              |
| Total Space Required | 21.4m <sup>2</sup> (6.3m x 3.7m) |

#### **SIDE AND TOP ELEVATION**